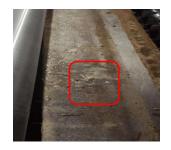

### I. PROBLEM DESCRIPTION

**5M REVIEW** 

| 1.1. ISSUE:            |                  |                                                                                                                                                              |  |  |
|------------------------|------------------|--------------------------------------------------------------------------------------------------------------------------------------------------------------|--|--|
|                        | PEEL OFF         |                                                                                                                                                              |  |  |
| 1.2. ITEM DESCRIPTION: |                  |                                                                                                                                                              |  |  |
| PART CODE:             | 516074400        |                                                                                                                                                              |  |  |
| PART NAME:             | LOUVRE 2 CHINA   |                                                                                                                                                              |  |  |
| 1.3. BACKGROUND:       | 1.3. BACKGROUND: |                                                                                                                                                              |  |  |
| PICTURE                |                  | DETAILS:                                                                                                                                                     |  |  |
|                        |                  | <ul> <li>&gt; LAMINATION MACHINE 1</li> <li>&gt; LOT QTY: 271 EA PANEL A</li> <li>&gt; REJECT QTY: 130 EA</li> <li>&gt; REJECT PERCENTAGE: 47.97%</li> </ul> |  |  |